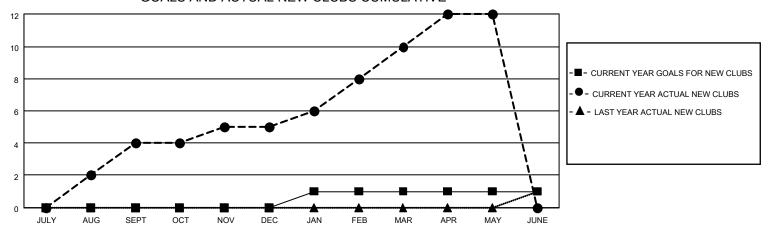

### GOALS AND ACTUAL NEW CLUBS CUMULATIVE

## District 201N5

| Clubs RESULTS FOR 2022-2023 |   |   |   | Members RESULTS FOR 2022-2023 |    |     |    |
|-----------------------------|---|---|---|-------------------------------|----|-----|----|
|                             |   |   |   |                               |    |     |    |
| JULY/AUG/SEPT               | 0 | 4 | 0 | JULY/AUG/SEPT                 | 60 | 197 | 45 |
| OCT/NOV/DEC                 | 0 | 1 | 0 | OCT/NOV/DEC                   | 60 | 49  | 59 |
| JAN/FEB/MAR                 | 1 | 5 | 0 | JAN/FEB/MAR                   | 50 | 193 | 37 |
| APR/MAY/JUNE                | 0 | 2 | 0 | APR/MAY/JUNE                  | 15 | 96  | 33 |