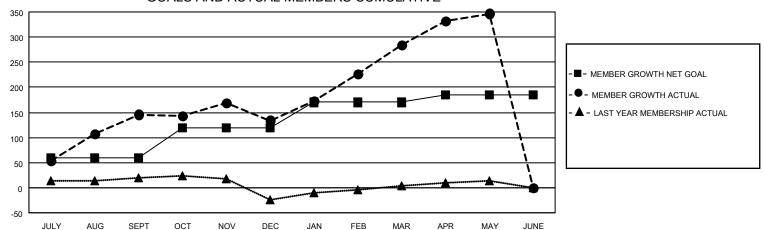

### GOALS AND ACTUAL MEMBERS CUMULATIVE

| DROPPED CLUBS: 0 |     | 60 CLUBS OF 79 ADDED 1 OR<br>MORE NEW MEMBERS | GENDER DISTRIBUTION                 |                |  |
|------------------|-----|-----------------------------------------------|-------------------------------------|----------------|--|
|                  |     | WORE NEW WEINBERS                             | MALE                                | 1,140 (60.83%) |  |
|                  |     |                                               | FEMALE                              | 733 (39.11%)   |  |
| DROPPED MEMBERS  |     |                                               | NON BINARY                          | 1 (0.05%)      |  |
|                  |     |                                               | PREFER NOT TO ANSWER                | 0 (0.00%)      |  |
| DECEASED         | 19  |                                               |                                     | , ,            |  |
| CLUB CANCELLED   | 0   | CLICK HERE FOR CUMULATIVE                     | TOTAL FAMILY UNIT MEMBERS 242       |                |  |
| OTHER            | 155 | MEMBERSHIP DATA                               |                                     |                |  |
| TOTAL            | 174 |                                               | FAMILY MEMBERS PAYING HALF DUES 128 |                |  |
|                  |     |                                               |                                     |                |  |

## District 201N5

| Clubs RESULTS FOR 2022-2023 |   |   |   | Members RESULTS FOR 2022-2023 |    |     |    |
|-----------------------------|---|---|---|-------------------------------|----|-----|----|
|                             |   |   |   |                               |    |     |    |
| JULY/AUG/SEPT               | 0 | 4 | 0 | JULY/AUG/SEPT                 | 60 | 197 | 45 |
| OCT/NOV/DEC                 | 0 | 1 | 0 | OCT/NOV/DEC                   | 60 | 49  | 59 |
| JAN/FEB/MAR                 | 1 | 5 | 0 | JAN/FEB/MAR                   | 50 | 193 | 37 |
| APR/MAY/JUNE                | 0 | 2 | 0 | APR/MAY/JUNE                  | 15 | 96  | 33 |